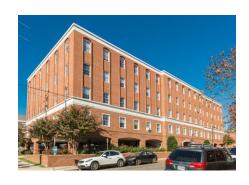

## LEE STREET OFFICE BUILDING 300 NORTH LEE STREET

## **PROPERTY FACT SHEET**

BUILDING ADDRESS: Lee Street Office Building

300 N. Lee Street

Alexandria, VA 22314

OWNER ENTITY: Domar Properties, LLC.

MANAGING AGENT: Simpson Properties, Ltd.

YEAR BUILT: 1967

TOTAL BUILDING AREA: 45,000 rentable square feet on four (4) office levels.